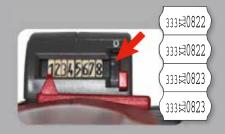

## **Three Variable Settings**

METO numbering tools can be configured in three different settings for maximum flexibility

Fixed numbering to indicate a complete batch

Consecutive numbering to indicate

Consecutive numbering after every second label to identify left and right pre-cut parts or paits