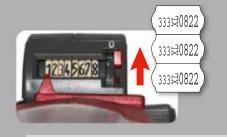

## **Three Variable Settings**

METO numbering tools can be configured in three different settings for maximum flexibility

Fixed numbering to indicate a complete batch

Consecutive numbering to indicate

Consecutive numbering after every second label to identify left and right pre-cut parts or paits