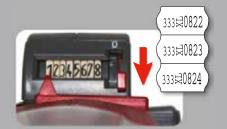

## **Three Variable Settings**

METO numbering tools can be configured in three different settings for maximum flexibility

Fixed numbering to indicate a complete batch

Consecutive numbering to indicate

Consecutive numbering after every second label to identify left and right pre-cut parts or paits